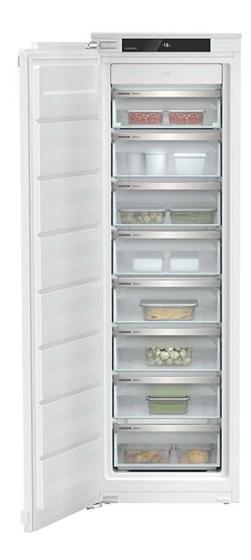

## LIEBHERR LARDER FREEZER BUILTIN 177CM

Model Number: LH-SIFNE5188

| KEY FEATURES:       |                |
|---------------------|----------------|
| Product Name:       | Larder Freezer |
| Installation Type:  | Built-In       |
| Colour:             | White          |
| Energy Rating:      | E              |
| Capacity in Liters: | 213            |
| Defrosting Method:  | Automatic      |
| Cooling System:     | No Frost       |

| SPECIFICATIONS:                      |         |
|--------------------------------------|---------|
| Annual Energy Consumption:           | 237 kWh |
| Storage Time in case of<br>Blackout: | 9 Hr    |
| Control Panel:                       | Touch   |
| Child Lock:                          | Yes     |
| Noise Level:                         | 35 dB   |
| Weight in Kg:                        | 72.8    |
| Door Alarm:                          | Yes     |
| Drawers in Freezer:                  | 8       |
| Super Freeze:                        | Yes     |